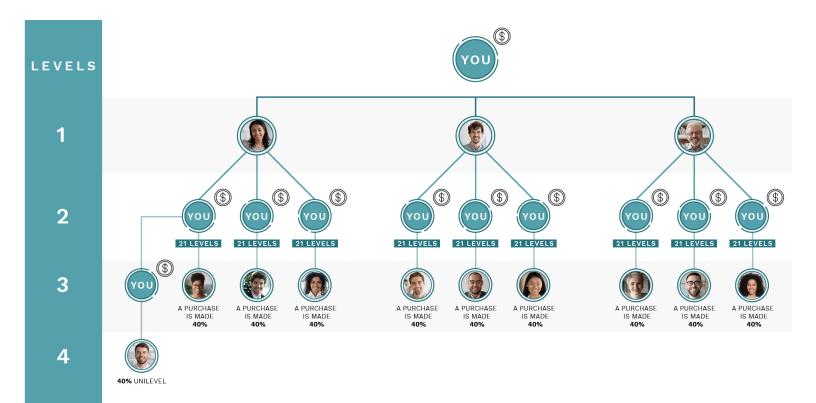

### Regenerating Matrix Pay (with full compression)

| REGENERATING                    |      | QUALIFIC     | CATIONS - 4     | WAYS TO        | SUCCESS                 | RANK           |                                                                                                                                                                                                                                                                                                                                                                                                                                                                                                                                                                                                                                                                                                      |
|---------------------------------|------|--------------|-----------------|----------------|-------------------------|----------------|------------------------------------------------------------------------------------------------------------------------------------------------------------------------------------------------------------------------------------------------------------------------------------------------------------------------------------------------------------------------------------------------------------------------------------------------------------------------------------------------------------------------------------------------------------------------------------------------------------------------------------------------------------------------------------------------------|
| MATRIX PAY                      |      | NONE         | SILVER          | GOLD           | PLATINUM                | QUALIFICATIONS |                                                                                                                                                                                                                                                                                                                                                                                                                                                                                                                                                                                                                                                                                                      |
| RANK LEVELS PERCENTAGE<br>OF CV |      | Number of Di | rect Active Mem | nbers (Custome | 2                       |                |                                                                                                                                                                                                                                                                                                                                                                                                                                                                                                                                                                                                                                                                                                      |
|                                 | 1    | 2%           |                 |                |                         |                |                                                                                                                                                                                                                                                                                                                                                                                                                                                                                                                                                                                                                                                                                                      |
|                                 | 2    | 2%           |                 |                |                         |                | Either gather 5 Members                                                                                                                                                                                                                                                                                                                                                                                                                                                                                                                                                                                                                                                                              |
|                                 | 3    | 2%           |                 |                |                         |                | or buy a Silver pack and gather 3 Members                                                                                                                                                                                                                                                                                                                                                                                                                                                                                                                                                                                                                                                            |
| MANAGER                         | 4    | 2%           | 5               | 3              | 2                       | 1              | or buy a Gold pack and gather 2 Members                                                                                                                                                                                                                                                                                                                                                                                                                                                                                                                                                                                                                                                              |
|                                 | 5    | 2%           |                 |                |                         |                | or buy a Platinum pack and gather 1 Member                                                                                                                                                                                                                                                                                                                                                                                                                                                                                                                                                                                                                                                           |
|                                 | 6    | 2%           |                 |                |                         |                | or buy a Flatinum pack and gather Thember                                                                                                                                                                                                                                                                                                                                                                                                                                                                                                                                                                                                                                                            |
|                                 | 7    | 2%           |                 |                |                         |                |                                                                                                                                                                                                                                                                                                                                                                                                                                                                                                                                                                                                                                                                                                      |
|                                 | 8    | 2%           |                 |                |                         |                |                                                                                                                                                                                                                                                                                                                                                                                                                                                                                                                                                                                                                                                                                                      |
|                                 | 9 2% |              |                 |                | Either gather 7 Members |                |                                                                                                                                                                                                                                                                                                                                                                                                                                                                                                                                                                                                                                                                                                      |
| SENIOR                          | 10   | 2%           |                 |                |                         |                | or buy a Silver pack and gather 4 Members                                                                                                                                                                                                                                                                                                                                                                                                                                                                                                                                                                                                                                                            |
| MANAGER                         | 11   | 2%           | 7               | 4              | 3                       | 2              | or buy a Gold pack and gather 3 Members                                                                                                                                                                                                                                                                                                                                                                                                                                                                                                                                                                                                                                                              |
|                                 | 12   | 2%           |                 |                |                         |                | or buy a Platinum pack and gather 2 Members                                                                                                                                                                                                                                                                                                                                                                                                                                                                                                                                                                                                                                                          |
|                                 | 13   | 2%           |                 |                |                         |                | or suy a radinam paon and Battor 2 monisoro                                                                                                                                                                                                                                                                                                                                                                                                                                                                                                                                                                                                                                                          |
|                                 | 14   | 2%           |                 |                |                         |                |                                                                                                                                                                                                                                                                                                                                                                                                                                                                                                                                                                                                                                                                                                      |
|                                 |      | 2%           |                 |                |                         |                |                                                                                                                                                                                                                                                                                                                                                                                                                                                                                                                                                                                                                                                                                                      |
|                                 |      | 2%           | 10              |                |                         |                | Either gather 10 Members                                                                                                                                                                                                                                                                                                                                                                                                                                                                                                                                                                                                                                                                             |
| EXECUTIVE                       |      | 2%           |                 | _              |                         |                | or buy a Silver pack and gather 5 Members                                                                                                                                                                                                                                                                                                                                                                                                                                                                                                                                                                                                                                                            |
| MANAGER                         |      | 2%           |                 | 10 5           | 5                       | 4              | 3                                                                                                                                                                                                                                                                                                                                                                                                                                                                                                                                                                                                                                                                                                    |
|                                 |      | 2%           |                 |                |                         |                |                                                                                                                                                                                                                                                                                                                                                                                                                                                                                                                                                                                                                                                                                                      |
|                                 | 20   | 2%           |                 |                |                         |                | provide a second s |
|                                 | 21   | 2%           |                 |                |                         |                |                                                                                                                                                                                                                                                                                                                                                                                                                                                                                                                                                                                                                                                                                                      |

### OUR COPYRIGHTED PROFIT SHARING POSITIONS CAN MULTIPLY YOUR REGENERATING MATRIX PAY!

The Regenerating Matrix Pay is unique to CTFO and is one of the most powerful parts of our compensation plan because it allows a greater number of people to get paid more!

In a standard Forced Matrix, growth can mean that commissionable sales can easily get forced deep into your organization, ending up beneath the levels from which you get paid. CTFO solved this dilemma with the invention of the copyrighted Profit Sharing Positions (PSPs). A PSP is an additional "income center" that you earn for each Direct you personally enroll, after your third Direct.

### The Power of Copyrighted Profit Sharing Positions (PSPs)

A duplicate copy of an original Matrix position is created with every new Direct that is enrolled after the first three Directs and placed (linked) directly above the new Enrollee in the Enroller's Matrix Tree. PSPs are placed one level above the fourth Direct and all additional Directs from that point on. You do not get a PSP for your first, second or third Direct, but when you sign up your fourth you will get a PSP above that Direct and every Direct from that point on. Each new PSP will earn commission at the same rank and qualification as the original top position. New placements are entered into the Matrix Tree by filling the highest, weakest spot first, then from Left to Right, as shown below:

### YOU'LL LOVE HOW PSPs MULTIPLY YOUR INCOME – ALL THIS HAPPENS AUTOMATICALLY!

Residual Regenerating Matrix Pay & The Power of Copyrighted Profit Sharing Positions (PSPs). What's better than double pay? **Triple pay!** 

In the example above, when your Level 4 places a commissionable order, your Level 3 PSP would earn 2%, your Level 2 PSP would earn 2% and you would earn 2%...on the same order! That totals 6% and that's triple pay! And remember, each new PSP can earn up to 21 additional levels enabling you to earn deeper in your organization with each new PSP!